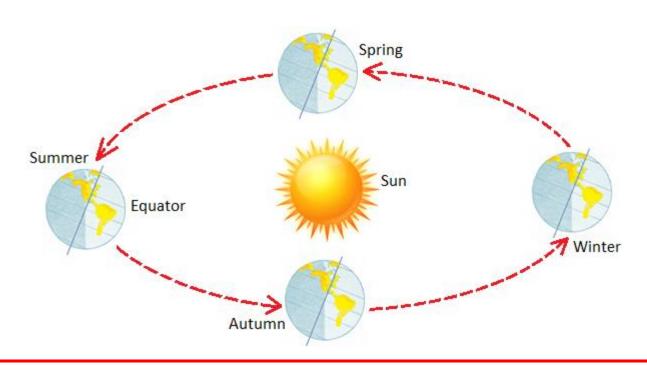

#### The movement of the Earth

#### Revolution

Juan's grandmother is elderly, but she says she is 23 years old because she was born February 29th. How old is she really?