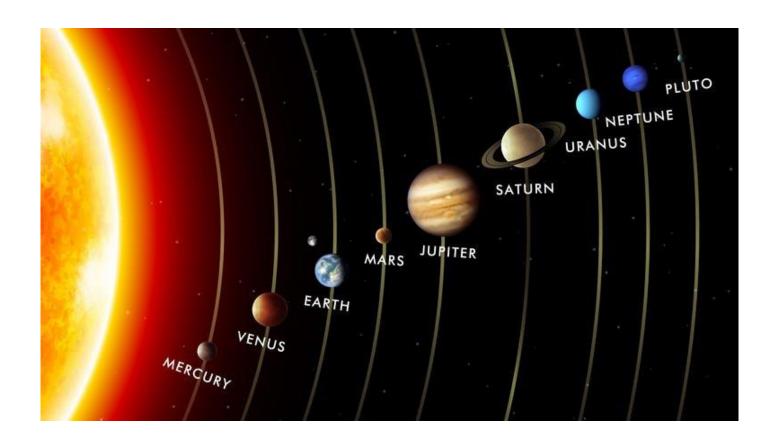

### **Solar System**

https://www.youtube.com/watch?v=BZ-qLUIj\_A0

- Which is the closest planet to the Sun?
- Mercury
- Which is the biggest planet in the Solar System?
- Jupiter
- Which planet is the same size as the Earth?
- Venus
- Which is the coldest planet in our Solar System?
- Uranus
- Which planet has the highest mountains in our Solar System?
- Mars