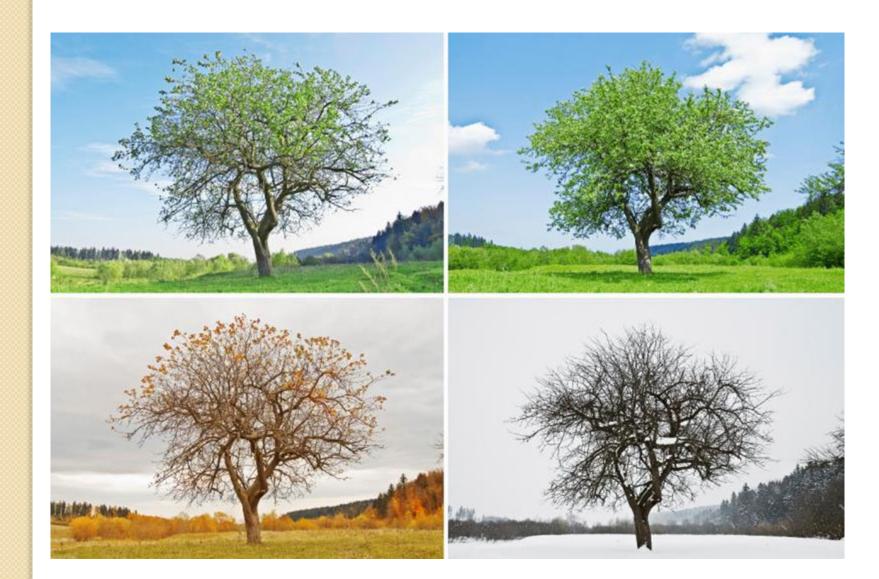

#### The movement of the Earth

#### Revolution

Juan's grandmother is elderly, but she says she is 23 years old because she was born February 29th. How old is she really?