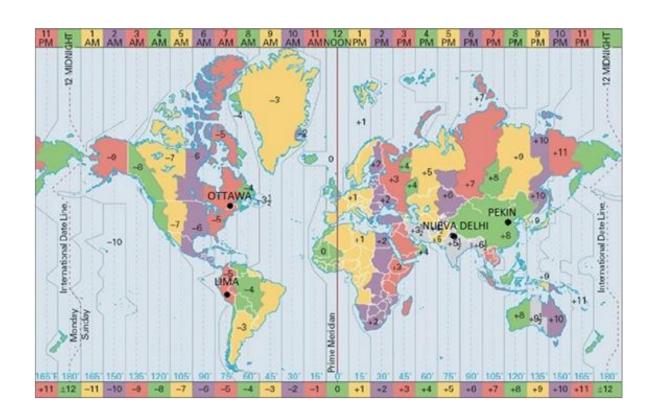

#### Time zones

Look at the map and answer the questions:

- a) Why do we say "and one hour earlier on the Canary Islands" in the Spanish media?
- b) You are flying from Ottawa to Pekin. How many time zones will you cross? Do you set your watch a few hours fowards or backwards when you arrive?
- c) Look at China on the map. What happens in this country?
- d) How many time zones are there in the USA?