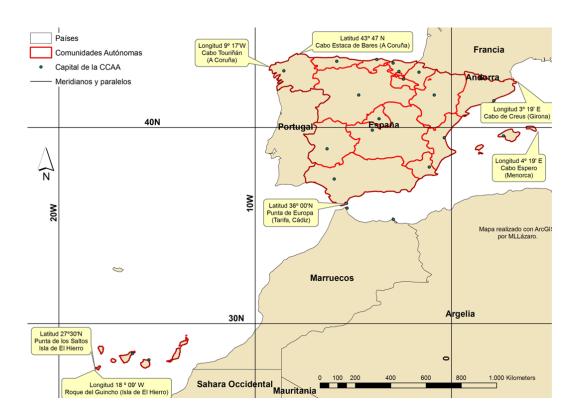

### Geographic coordinates

Which is the most northern place in Spain? What is its latitude? Which is the most eastern place in Spain? What is its longitude? Which is the most southern place in Spain? What is its latitude? Which is the most western place in Spain? What is its longitude? Indicate the geographical coordinates of Madrid and Seville.