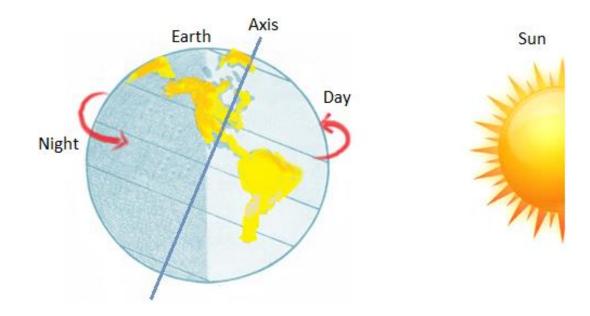

#### The movement of the Earth

#### **Rotation**

What would happen to Earth if rotation did not occur?